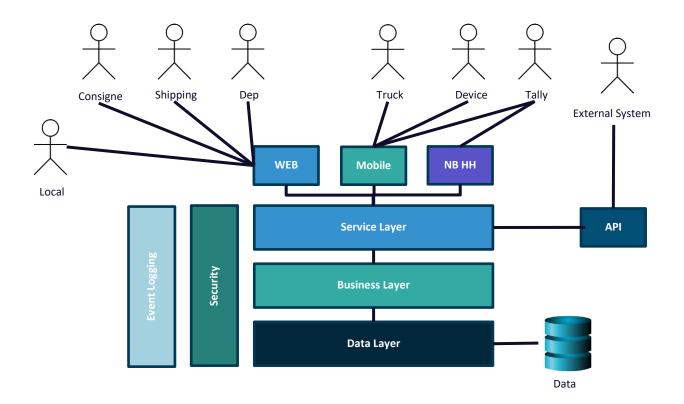

# **SMARTEC**<sup>™</sup>

SMARTEC is a product of NABAFZAR and a modern platform for managing the operations of container terminals, the use of which promotes the efficiency of terminal resources, increases the quality of terminal services and customer satisfaction.

The adaptability of this platform prevents cost increases by changing the size and specifications of the business. The software's modular architecture allows activation / deactivation of operating cycles as well as terminal automation tools with minimal complexity.

SMARTEC has provided a new approach to interaction with terminal customers and electronic information exchange in the supply chain.

Effective and on-line financial management is the result of using SMARTEC software. Complete connection of operational and financial processes ensures the issuance of invoices for all terminal services and zero error in the issuance of invoices and thus reduces the time gap between the issuance of invoices and invoices.