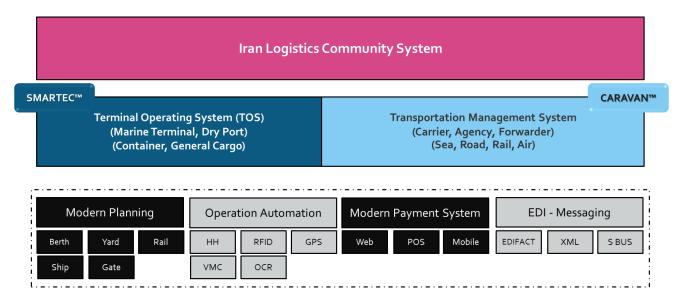

## **Products & Services**

NABAFZAR products and services are innovative solutions for Terminals and Transportation companies. The ultimate goal of NABAFZAR is connecting the cargo and container supply chain.

# **SMARTEC**<sup>™</sup>

SMARTEC is a product of NABAFZAR and a modern platform for managing the operations of container terminals, the use of which promotes the efficiency of terminal resources, increases the quality of terminal services and customer satisfaction.

The adaptability of this platform prevents cost increases by changing the size and specifications of the business. The software's modular architecture allows activation / deactivation of operating cycles as well as terminal automation tools with minimal complexity.

SMARTEC has provided a new approach to interaction with terminal customers and electronic information exchange in the supply chain.

Effective and on-line financial management is the result of using SMARTEC software. Complete connection of operational and financial processes ensures the issuance of invoices for all terminal services and zero error in the issuance of invoices and thus reduces the time gap between the issuance of invoices and invoices.

SMARTCE covers all type of terminals:

- Marine Terminal
- Dry Terminal
- Rail Terminal